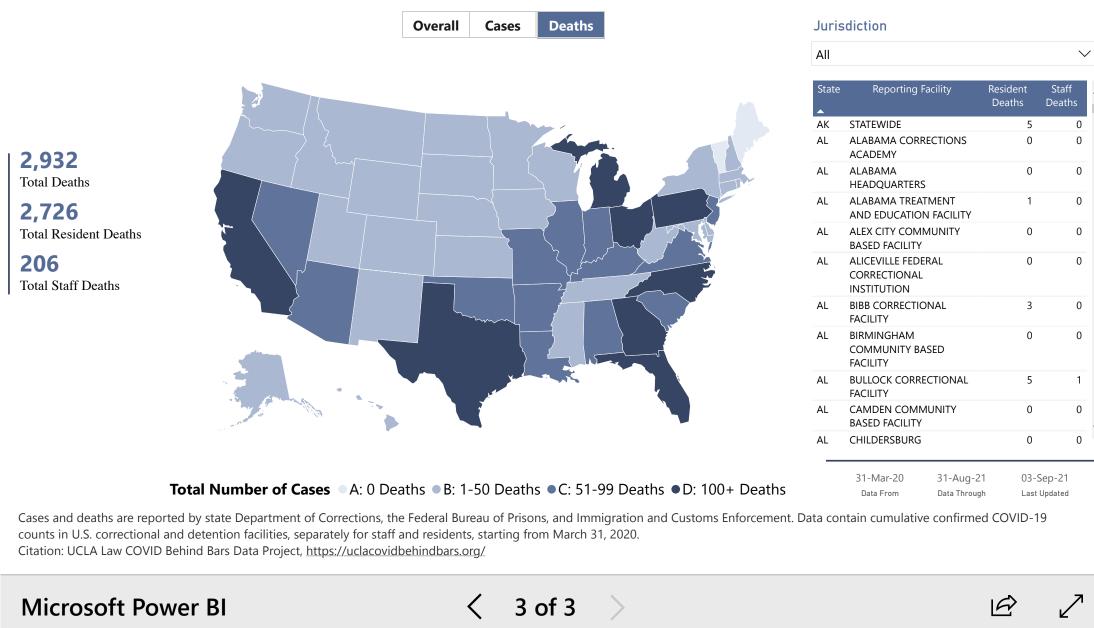

## **Confirmed COVID-19 Deaths in US Correctional and Detention Facilities By State**

Want to learn more about COVID-19 in correctional facilities?

Find more information and resources